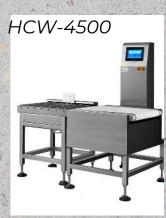

## HCW Check Weigher Systems

## FEATURES:

LARGE-SIZE COLOR LCD TOUCHSCREEN INTERFACE. SIMPLE OPERATION. AND INTUITIVE DISPLAY.

Support customized multi-language, the default language is english.

PRE-SET PRODUCT CONFIGURATION TO ENABLE QUICK AND EASY CHANGE FROM ONE PRODUCT TO ANOTHER.

AUTOMATIC REJECT DETECTION AND ADJUSTABLE CONVEYOR SPEED

AUTOMATIC LEARN FUNCTION AND PASSWORD PROTECTION.

AUTOMATIC ZERO TRACKING SYSTEM TO ENSURE RELIABLE DETECTION DATA.

INDEPENDENT RESEARCH AND DEVELOPMENT OF THE SINGLE-CHIP MICROCOMPUTER SYSTEM, AND UNIQUE FILTERING ALGORITHM TO ENSURE SYSTEM STABILITY.

THE MECHANICAL STRUCTURE IS SIMPLE, AND THE BUCKLE CONVEYOR BELT IS CONVENIENT FOR DISASSEMBLY, CLEANING, AND MAINTENANCE.