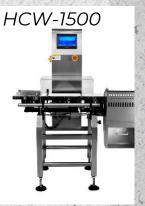

## HCW Check Weigher Systems

## FEATURES:

LARGE-SIZE COLOR LCD TOUCHSCREEN INTERFACE. SIMPLE OPERATION. AND INTUITIVE DISPLAY.

Support customized multi-language, the default language is english.

PRE-SET PRODUCT CONFIGURATION TO ENABLE QUICK AND EASY CHANGE FROM ONE PRODUCT TO ANOTHER.