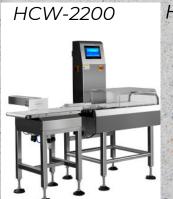

## HCW Check Weigher Systems

THE MECHANICAL STRUCTURE IS SIMPLE, AND THE BUCKLE CONVEYOR BELT IS CONVENIENT FOR DISASSEMBLY, CLEANING, AND MAINTENANCE.