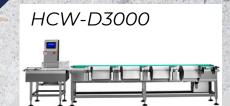

## HCW Check Weigher Systems

## **APPLICATION:**

USED FOR AUTOMATIC WEIGHT DETECTION, UPPER AND LOWER LIMIT DISCRIMINATION, OR WEIGHT GRADING OF VARIOUS AUTOMATIC
ASSEMBLY LINES AND LOGISTICS DELIVERY SYSTEMS,

WIDELY USED FOR ONLINE TESTING IN PHARMACEUTICAL, FOOD, TOY, HARDWARE, AND CHEMICAL INDUSTRIES.