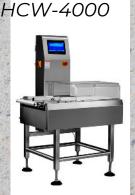

## HCW Check Weigher Systems

## FEATURES:

LARGE-SIZE COLOR LCD TOUCHSCREEN INTERFACE. SIMPLE OPERATION. AND INTUITIVE DISPLAY.

Support customized multi-language, the default language is english.

PRE-SET PRODUCT CONFIGURATION TO ENABLE QUICK AND EASY CHANGE FROM ONE PRODUCT TO ANOTHER.

AUTOMATIC REJECT DETECTION AND ADJUSTABLE CONVEYOR SPEED

AUTOMATIC LEARN FUNCTION AND PASSWORD PROTECTION.

AUTOMATIC ZERO TRACKING SYSTEM TO ENSURE RELIABLE DETECTION DATA.

INDEPENDENT RESEARCH AND DEVELOPMENT OF THE SINGLE-CHIP MICROCOMPUTER SYSTEM, AND UNIQUE FILTERING ALGORITHM TO ENSURE SYSTEM STABILITY.

THE MECHANICAL STRUCTURE IS SIMPLE, AND THE BUCKLE CONVEYOR BELT IS CONVENIENT FOR DISASSEMBLY, CLEANING, AND MAINTENANCE.