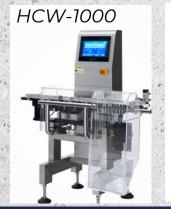

## HCW Check Weigher Systems

## FEATURES:

LARGE-SIZE COLOR LCD TOUCHSCREEN INTERFACE. SIMPLE OPERATION. AND INTUITIVE DISPLAY.

Support customized multi-language, the default language is english.

PRE-SET PRODUCT CONFIGURATION TO ENABLE QUICK AND EASY CHANGE FROM ONE PRODUCT TO ANOTHER.